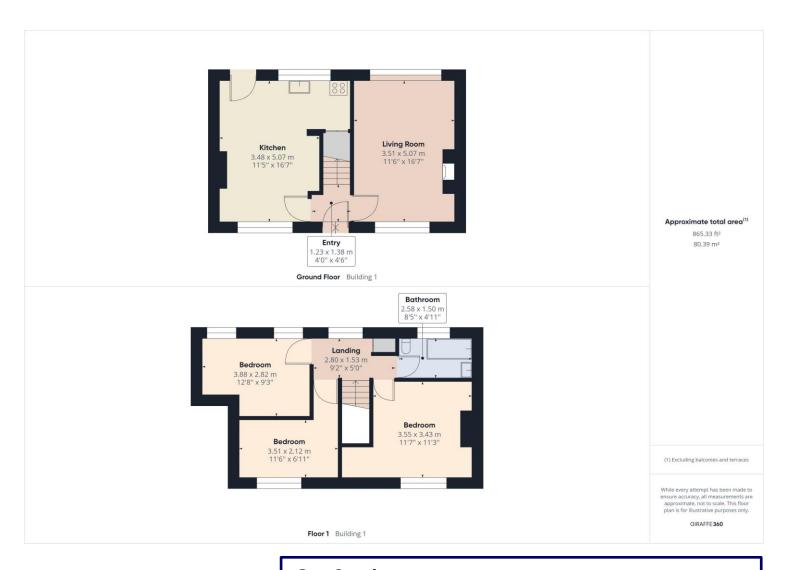

### **Key Features:**

- Three bedroom double-fronted family home
- Charming finish throughout
- Popular TS23 location
- Large plot and garden to the rear
- Off-street parking

•

## **Property Description:**

Clarke Munro are delighted to introduce this fantastic double-fronted, three bedroom family home located on a popular TS23 street. Benefiting from a charming and quality finish throughout, the ground floor consists of a modern, well appointed kitchen and diner on one side and a great dual-aspect double-reception room on the other. Upstairs, three lovely bedrooms a well-proportioned family bathroom. The property further benefits from off-street parking to the front a a large plot and garden to the rear, allowing potential to extend STPP.